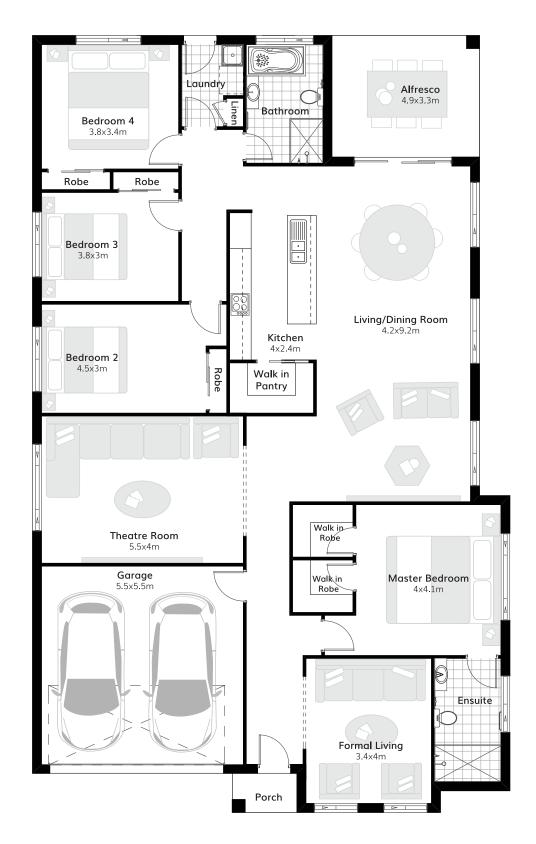

## Suitable for 15m frontage

House Size 13.1m x 21.4m

Ground Floor 216.74 m2

Garage 33 m<sup>2</sup>

Porch 1.93 m<sup>2</sup>

Alfresco 13.71 m<sup>2</sup>

Total 265 m2