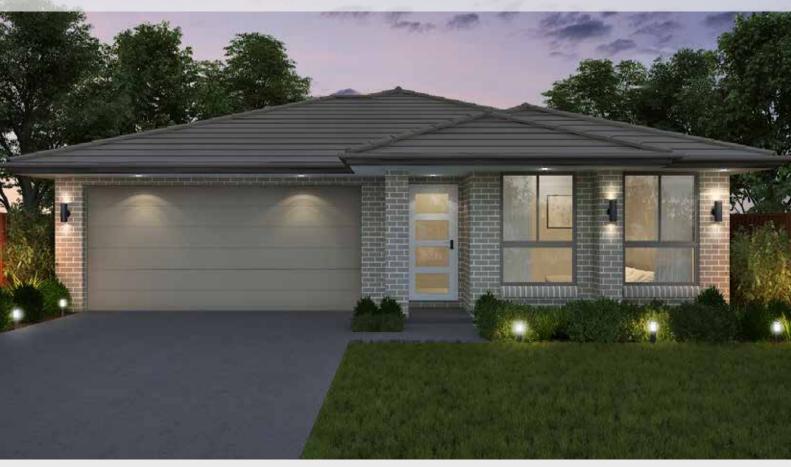

## Suitable for 15m frontage

House Size 13.1m x 21.4m

Ground Floor 216.74 m2

Garage 33 m<sup>2</sup>

Porch 1.93 m<sup>2</sup>

Alfresco 13.71 m<sup>2</sup>

Total 265 m2